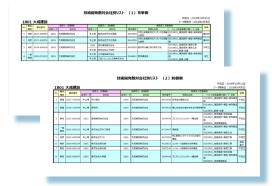

#### 2. YKS Technical Development Adversarial Classification List

| 122  |                                                                   | 0000.00                                                                                                                                                                                                                                                                                                                                                                                                                                                                                                                                                                                                                                                                                                                                                                                                                                                                                                                                                                                                                                                                                                                                                                                                                                                                                                                                                                                                                                                                                                                                                                                                                                                                                                                                                                                                                                                                                                                                                                                                                                                                                                                        |               | 1984. Ball                             |            | Bri Small Mex. (UMA) |       |              |             |    |
|------|-------------------------------------------------------------------|--------------------------------------------------------------------------------------------------------------------------------------------------------------------------------------------------------------------------------------------------------------------------------------------------------------------------------------------------------------------------------------------------------------------------------------------------------------------------------------------------------------------------------------------------------------------------------------------------------------------------------------------------------------------------------------------------------------------------------------------------------------------------------------------------------------------------------------------------------------------------------------------------------------------------------------------------------------------------------------------------------------------------------------------------------------------------------------------------------------------------------------------------------------------------------------------------------------------------------------------------------------------------------------------------------------------------------------------------------------------------------------------------------------------------------------------------------------------------------------------------------------------------------------------------------------------------------------------------------------------------------------------------------------------------------------------------------------------------------------------------------------------------------------------------------------------------------------------------------------------------------------------------------------------------------------------------------------------------------------------------------------------------------------------------------------------------------------------------------------------------------|---------------|----------------------------------------|------------|----------------------|-------|--------------|-------------|----|
|      | Y4588899050-7-58                                                  |                                                                                                                                                                                                                                                                                                                                                                                                                                                                                                                                                                                                                                                                                                                                                                                                                                                                                                                                                                                                                                                                                                                                                                                                                                                                                                                                                                                                                                                                                                                                                                                                                                                                                                                                                                                                                                                                                                                                                                                                                                                                                                                                | MARC          | 47.5                                   | 842-1      | etri.                | 442-1 |              | 42.00       |    |
| -    | SUDARD, HERRA - BELTS<br>SUCHED, MERRA - BELTS                    | THE DESCRIPTION OF THE PARTY OF |               | 1778-6月末自治                             | 1212       | presentes.           |       |              | -           |    |
| •7   |                                                                   |                                                                                                                                                                                                                                                                                                                                                                                                                                                                                                                                                                                                                                                                                                                                                                                                                                                                                                                                                                                                                                                                                                                                                                                                                                                                                                                                                                                                                                                                                                                                                                                                                                                                                                                                                                                                                                                                                                                                                                                                                                                                                                                                | in the second | は第20人体が会社                              | <b>A16</b> | D-104PH dic          | 120   |              | -           | 1  |
| -    | CONTRACTOR                                                        | Anti-Contenenation<br>Anti-Anti-Anti-Anti-<br>Contenenation and<br>Contenenation                                                                                                                                                                                                                                                                                                                                                                                                                                                                                                                                                                                                                                                                                                                                                                                                                                                                                                                                                                                                                                                                                                                                                                                                                                                                                                                                                                                                                                                                                                                                                                                                                                                                                                                                                                                                                                                                                                                                                                                                                                               |               | 27997-29912966972<br>195-19662729-3    | A16        | Robert Rodan         | A.16  | 2517-008424  | -1          | 1  |
| -    | 4154-4080, INCON                                                  | INPUGELASTINGCOMPAGE<br>入ち防工商                                                                                                                                                                                                                                                                                                                                                                                                                                                                                                                                                                                                                                                                                                                                                                                                                                                                                                                                                                                                                                                                                                                                                                                                                                                                                                                                                                                                                                                                                                                                                                                                                                                                                                                                                                                                                                                                                                                                                                                                                                                                                                  | 120228        | *K887-72                               | 8,18       | *Kalairen            | 6289  | 2017-000020  |             | i. |
| 81-  |                                                                   | mbr/0.81%                                                                                                                                                                                                                                                                                                                                                                                                                                                                                                                                                                                                                                                                                                                                                                                                                                                                                                                                                                                                                                                                                                                                                                                                                                                                                                                                                                                                                                                                                                                                                                                                                                                                                                                                                                                                                                                                                                                                                                                                                                                                                                                      |               | +2+27+90/                              | 2 7.14     | 0+#19##814703        | 814   |              | Bie         |    |
|      | 1003401_0205 #810#                                                | STRANTERACE-NET                                                                                                                                                                                                                                                                                                                                                                                                                                                                                                                                                                                                                                                                                                                                                                                                                                                                                                                                                                                                                                                                                                                                                                                                                                                                                                                                                                                                                                                                                                                                                                                                                                                                                                                                                                                                                                                                                                                                                                                                                                                                                                                | 4103407       | 2 # ELD-017%/dwd.elt                   | 8.18       | 0.291                | 8.25  | 2817 700780  |             | 1  |
|      | CLASSIC MEDIA GALLS                                               |                                                                                                                                                                                                                                                                                                                                                                                                                                                                                                                                                                                                                                                                                                                                                                                                                                                                                                                                                                                                                                                                                                                                                                                                                                                                                                                                                                                                                                                                                                                                                                                                                                                                                                                                                                                                                                                                                                                                                                                                                                                                                                                                |               | 1##200070/##E88                        | 7.18       | CART                 | 8,18  | 2817 798787  |             | 6  |
| -    |                                                                   |                                                                                                                                                                                                                                                                                                                                                                                                                                                                                                                                                                                                                                                                                                                                                                                                                                                                                                                                                                                                                                                                                                                                                                                                                                                                                                                                                                                                                                                                                                                                                                                                                                                                                                                                                                                                                                                                                                                                                                                                                                                                                                                                | 4479806       | 1 FELSOLPHIORIER                       | A16        | 1268                 | A26   | 2817-746788  | -           | ,  |
| 761  | COLUMN AND AND THE                                                | VERTIL ADDRESS                                                                                                                                                                                                                                                                                                                                                                                                                                                                                                                                                                                                                                                                                                                                                                                                                                                                                                                                                                                                                                                                                                                                                                                                                                                                                                                                                                                                                                                                                                                                                                                                                                                                                                                                                                                                                                                                                                                                                                                                                                                                                                                 | 4.54559-4     | 106AT                                  | 814        | + Calcillation       | 6289  | 1917-7084-0  | H           |    |
| ×41  | 0113405_05000 - BRID                                              | NBRI REPORT AGAIN                                                                                                                                                                                                                                                                                                                                                                                                                                                                                                                                                                                                                                                                                                                                                                                                                                                                                                                                                                                                                                                                                                                                                                                                                                                                                                                                                                                                                                                                                                                                                                                                                                                                                                                                                                                                                                                                                                                                                                                                                                                                                                              | \$422904      | ************************************** |            | 11158                | 926   | 2017-200-044 | 5.0         |    |
| 105  | 0115101.00028-00E28                                               | NEORCE PROVIDENCE                                                                                                                                                                                                                                                                                                                                                                                                                                                                                                                                                                                                                                                                                                                                                                                                                                                                                                                                                                                                                                                                                                                                                                                                                                                                                                                                                                                                                                                                                                                                                                                                                                                                                                                                                                                                                                                                                                                                                                                                                                                                                                              | 1457940       | 11180m200                              | 814        | 2.04                 | 828   | 2017-2003-0- | <b>9</b> 18 |    |
| 211  |                                                                   |                                                                                                                                                                                                                                                                                                                                                                                                                                                                                                                                                                                                                                                                                                                                                                                                                                                                                                                                                                                                                                                                                                                                                                                                                                                                                                                                                                                                                                                                                                                                                                                                                                                                                                                                                                                                                                                                                                                                                                                                                                                                                                                                | 1154810       | 424213.74.24                           | 7.28       | 7251/7779年代自宅        | 828   | 2017-200429  | <b>73</b>   | 11 |
| #2   | 111110, 10203 4/029<br>111100, 8009 42 6940<br>9<br>111100, 80 48 |                                                                                                                                                                                                                                                                                                                                                                                                                                                                                                                                                                                                                                                                                                                                                                                                                                                                                                                                                                                                                                                                                                                                                                                                                                                                                                                                                                                                                                                                                                                                                                                                                                                                                                                                                                                                                                                                                                                                                                                                                                                                                                                                | 1895254       | #dec.5092                              | A26        | anzantes             | 8,16  | 2017-50000   | 1.2         | 4  |
| 8111 | 111340.,19805-88219                                               | STREAT STREAM                                                                                                                                                                                                                                                                                                                                                                                                                                                                                                                                                                                                                                                                                                                                                                                                                                                                                                                                                                                                                                                                                                                                                                                                                                                                                                                                                                                                                                                                                                                                                                                                                                                                                                                                                                                                                                                                                                                                                                                                                                                                                                                  | 110400        | 40.8213.74.74<br>40.821873/11-7        |            | 10.0757-8.091        | 828   | 2826-708977  |             | 12 |
| TA:  | 111110, 10209-00219                                               | 187823                                                                                                                                                                                                                                                                                                                                                                                                                                                                                                                                                                                                                                                                                                                                                                                                                                                                                                                                                                                                                                                                                                                                                                                                                                                                                                                                                                                                                                                                                                                                                                                                                                                                                                                                                                                                                                                                                                                                                                                                                                                                                                                         | \$879972      | ALARDH F.B.C.                          |            | 2.84                 | 828   | 2834-798422  | <b>9</b> 18 | 14 |

The list provides a categorization of antagonistic relationships between companies within the respective classification.